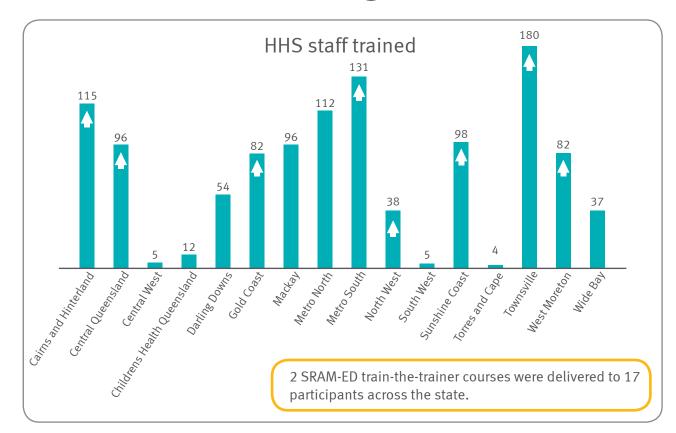

53 Scholarships

➤ awarded

2 video conference training sessions delivered to 6 rural and remote service locations

**West Moreton**Hospital and Health Service

|                                                                                            |             |                              |        |              |              |                          | 10            |            |        |             |             |                                  |            | -              | _             |            | -            |          |                                     |                                      |            |  |
|--------------------------------------------------------------------------------------------|-------------|------------------------------|--------|--------------|--------------|--------------------------|---------------|------------|--------|-------------|-------------|----------------------------------|------------|----------------|---------------|------------|--------------|----------|-------------------------------------|--------------------------------------|------------|--|
| Course                                                                                     | Course code | State-wide                   | Cairns | Cen tral Qld | Central West | Children's<br>Health QLD | Darling Downs | Gold Coast | Mackay | Metro North | Metro South | North West                       | South West | Sunshine Coast | Torres & Cape | Townsville | West Moreton | Wide Bay | Other<br>Govern ment<br>Departments | Non-<br>Govern ment<br>Organisations | University |  |
| 10120NAT Course in Administering a Mental Health Examination - workshops delivered         | 10120NAT    | 15                           | 1      | 1            |              |                          | 2             | 1          | 2      |             | 1           | 1                                |            | 2              |               | 2          | 1            | 1        |                                     |                                      |            |  |
| 10120NAT Course in Administering a Mental Health Examination -<br>staff attended           | 10120NAT    | 234                          | 9      | 15           | 1            | 1                        | 22            | 11         | 22     | 9           | 23          | 14                               |            | 27             | 1             | 28         | 8            | 6        | 9                                   | 11                                   | 17         |  |
| Suicide Risk Assessment and Management - workshops delivered                               | QC2         | 16                           | 1      | 1            |              |                          | 2             |            | 2      |             | 1           | 1                                |            | 2              |               | 2          | 3            |          |                                     | 1                                    |            |  |
| Suicide Risk Assessment and Management - staff attended                                    | QC2         | 217                          | 15     | 14           | 1            | 4                        | 21            | 3          | 30     | 20          | 17          | 14                               |            | 14             |               | 29         | 11           |          | 5                                   | 15                                   | 4          |  |
| Supervisor - workshops delivered                                                           | QC4         | 2                            |        |              |              |                          |               |            |        |             |             |                                  |            |                |               | 1          | 1            |          |                                     |                                      |            |  |
| Supervisor - staff attended                                                                | QC4         | 20                           | 1      |              |              |                          |               | 2          |        | 1           | 3           |                                  |            |                |               | 7          | 3            |          | 2                                   | 1                                    |            |  |
| Best Practise Models of Supervision - workshops delivered                                  | QC8         | 10                           | 1      | 1            |              |                          |               | 1          |        |             | 1           | 1                                |            | 1              |               | 2          | 1            | 1        |                                     |                                      |            |  |
| Best Practice Models of Supervision - staff attended                                       | QC8         | 133                          | 17     | 11           |              | 1                        |               | 13         |        | 3           | 15          | 10                               |            | 11             | 1             | 22         | 9            | 12       | 3                                   | 3                                    | 2          |  |
| Critical Components of Risk Assess and Management - workshops delivered                    | QC9         | 22                           | 1      | 2            |              |                          |               | 2          | 2      | 2           | 1           |                                  |            | 2              |               | 2          | 2            | 1        |                                     | 5                                    |            |  |
| Critical Components of Risk Assess and Management - staff attended                         | QC9         | 319                          | 23     | 30           |              | 1                        | 4             | 21         | 13     | 34          | 21          |                                  |            | 25             |               | 26         | 12           | 7        | 4                                   | 83                                   | 15         |  |
| Supervising Supervisors - workshops delivered                                              | QC12        | 1                            |        |              |              |                          |               |            |        |             |             |                                  |            |                |               |            | 1            |          |                                     |                                      |            |  |
| Supervising Supervisors - staff attended                                                   | QC12        | 8                            |        |              |              |                          | 1             | 2          |        | 1           | 4           |                                  |            |                |               |            |              |          |                                     |                                      |            |  |
| Capacity Assessment - workshops delivered                                                  | QC13        | 4                            | 1      |              |              |                          |               |            | 1      |             |             |                                  |            | 1              |               |            | 1            |          |                                     |                                      |            |  |
| Capacity Assessment - staff attended                                                       | QC13        | 49                           | 9      |              |              |                          |               | 3          | 10     | 1           | 9           |                                  |            | 11             |               |            | 4            |          |                                     |                                      | 2          |  |
| Mental Health Assessment - workshops delivered                                             | QC14        | 5                            |        |              |              |                          |               |            |        |             |             |                                  |            |                |               | 2          | 1            | 1        |                                     | 1                                    |            |  |
| Mental Health Assessment - staff attended                                                  | QC14        | 66                           | 1      |              |              | 1                        |               | 1          |        | 1           | 6           |                                  |            | 1              | 1             | 21         | 4            | 11       | 2                                   | 16                                   |            |  |
| Critical Components of Risk Assess and Management (Refresher) -<br>workshops delivered     | QC19        | 4                            |        |              |              |                          | 1             |            |        | 2           |             |                                  |            |                |               |            | 1            |          |                                     |                                      |            |  |
| Critical Components of Risk Assess and Management (Refresher)<br>training - staff attended | QC19        | 42                           |        |              |              |                          | 4             |            |        | 33          | 5           |                                  |            |                |               |            |              |          |                                     |                                      |            |  |
| Tailored Workshops (full day) - delivered                                                  | QC22        | 5                            |        |              |              |                          |               |            |        |             |             |                                  |            |                |               |            | 1            |          | 4                                   |                                      |            |  |
| Tailored Workshops (full day) - staff attended                                             | QC22        | 74                           |        |              |              | 3                        |               |            |        |             |             |                                  |            |                |               |            | 7            |          | 60                                  | 4                                    |            |  |
| Forming the Therapeutic Alliance - workshops delivered                                     | QC23        | 8                            | 1      | 1            |              |                          |               | 1          | 1      |             |             |                                  |            | 1              |               | 2          | 1            |          |                                     |                                      |            |  |
| Forming the Therapeutic Alliance - staff attended                                          | QC23        | 94                           | 9      | 13           |              | 1                        |               | 9          | 9      | 3           | 7           |                                  |            | 8              | 1             | 21         | 6            |          | 3                                   |                                      | 4          |  |
| Working with Strengths in Recovery - workshops delivered                                   | QC24        | 6                            | 1      | 1            |              |                          |               |            | 1      |             | 1           |                                  |            |                |               | 1          | 1            |          |                                     |                                      |            |  |
| Working with Strengths in Recovery - staff attended                                        | QC24        | 79                           | 10     | 12           |              |                          |               | 2          | 11     | 6           | 11          |                                  |            | 1              |               | 14         | 6            |          | 2                                   | 1                                    | 3          |  |
| Evaluation of Risk - workshops delivered                                                   | QC26        | 2                            | 1      |              |              |                          |               |            |        |             |             |                                  | 1          |                |               |            |              |          |                                     |                                      |            |  |
| Evaluation of Risk - staff attended                                                        | QC26        | 30                           | 15     | 1            | 3            |                          | 2             |            | 1      |             |             |                                  | 5          |                |               |            |              | 1        |                                     | 2                                    |            |  |
| Group Facilitation in Therapeutic Contexts - workshops delivered                           | QC27        | 6                            | 1      |              |              |                          |               | 1          |        |             | 1           |                                  |            |                |               | 1          | 2            |          |                                     |                                      |            |  |
| Group Facilitation in Therapeutic Contexts - staff attended                                | QC27        | 55                           | 6      |              |              |                          |               | 15         |        |             | 10          |                                  |            |                |               | 12         | 12           |          |                                     |                                      |            |  |
| Total attended                                                                             |             | 1420                         | 115    | 96           | 5            | 12                       | 54            | 82         | 96     | 112         | 131         | 38                               | 5          | 98             | 4             | 180        | 82           | 37       | 90                                  | 136                                  | 47         |  |
| Mental Health Scholarships                                                                 |             |                              |        |              |              |                          |               |            |        |             |             |                                  |            |                |               |            |              |          |                                     |                                      |            |  |
| Number of MH Scholarships allocated                                                        | 53          | Funding Paid - Allied Health |        |              |              |                          |               |            |        |             | \$63,000    | Funding Paid - Nursing \$135,000 |            |                |               |            |              |          |                                     |                                      |            |  |
| eLearning Program Enrolments                                                               |             |                              |        |              |              |                          |               |            |        |             |             |                                  |            |                |               |            |              |          |                                     |                                      |            |  |
| Acute Management Plan                                                                      | N/A         | 749                          | 33     | 35           | 3            | 9                        | 22            | 24         | 37     | 271         | 92          | 3                                | 2          | 19             | 5             | 38         | 40           | 41       | 30                                  | 35                                   | 10         |  |
| Dual Diagnosis                                                                             | N/A         | 722                          | 41     | 36           | 2            | 12                       | 29            | 54         | 15     | 123         | 111         | 9                                | 4          | 40             | 7             | 56         | 51           | 29       | 21                                  | 30                                   | 52         |  |
| Mental State Examination                                                                   | N/A         | 1770                         | 124    | 75           | 7            | 39                       | 86            | 116        | 42     | 252         | 273         | 23                               | 17         | 73             | 17            | 105        | 116          | 74       | 248                                 | 35                                   | 48         |  |
| Mental Health Act 2016: Capacity Assessment Training and<br>Advance Health Directives      | N/A         | 1437                         | 23     | 97           | 3            | 6                        | 56            | 82         | 171    | 397         | 57          | 7                                | 15         | 209            | 4             | 37         | 49           | 131      | 68                                  | 13                                   | 12         |  |
| Police and Ambulance Intervention Plan                                                     | N/A         | 437                          | 12     | 7            | 1            | 7                        | 8             | 19         | 19     | 198         | 53          | 1                                | 3          | 13             | 1             | 7          | 32           | 11       | 18                                  | 17                                   | 10         |  |
| An Introduction to the use of Sensory Approaches in Mental Health Care                     | N/A         | 1672                         | 93     | 49           | 7            | 73                       | 97            | 122        | 40     | 277         | 256         | 12                               | 7          | 84             | 8             | 123        | 86           | 78       | 88                                  | 72                                   | 100        |  |
|                                                                                            |             |                              |        |              |              |                          |               |            |        |             |             |                                  |            |                |               |            |              |          |                                     |                                      |            |  |