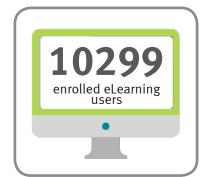

## STAKEHOLDER ACTIVITY SNAPSHOT

January - June 2017

Total number of training participants

1420

Includes 1147 total HHS staff and an additional 273 private participants.