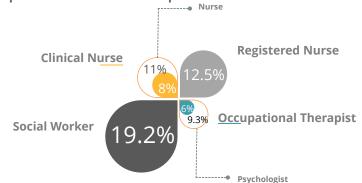

# Queensland Centre for **Mental Health Learning**





1 new blended learning course launched 5 face-to-face courses redeveloped

### Top 6 professional discipline attendance



## STAKEHOLDER ACTIVITY SNAPSHOT

January - June 2017

Total number of training participants

1420

Includes 1147 total HHS staff and an additional 273 private participants.



#### Top 4 face-to-face training programs:

QC9 Critical Components of Risk Assessment & Management 10120NAT Course in Observing and Documenting a Mental State Examination

QC2 Suicide Risk Assessment & Management QC8 Introduction to Supervision

#### Partners in collaboration:

- Aboriginal and Torres Strait Islander Branch
- Department of Justice and Attorney General
- Open Minds
- Department of Housing & Public Works

Mental Health Scholarships: \$135,000 in student bursements paid out.

53 Scholarships

➤ awarded

2 video conference training sessions delivered to 6 rural and remote service locations

**West Mo